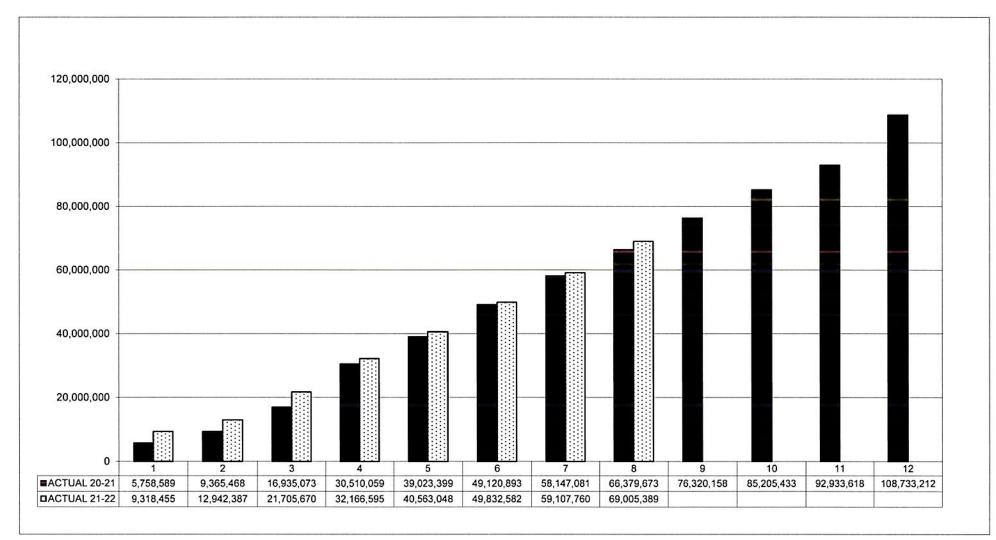

## ROSLYN PUBLIC SCHOOLS CUMULATIVE EXPENDITURE BY MONTH - GENERAL FUND February 2022

Note: Employee Benefits Accounted for in the General Fund beginning July 1, 2021 & Transfer to Capital Recorded as of July 2021 vs August 2020
Page 4A