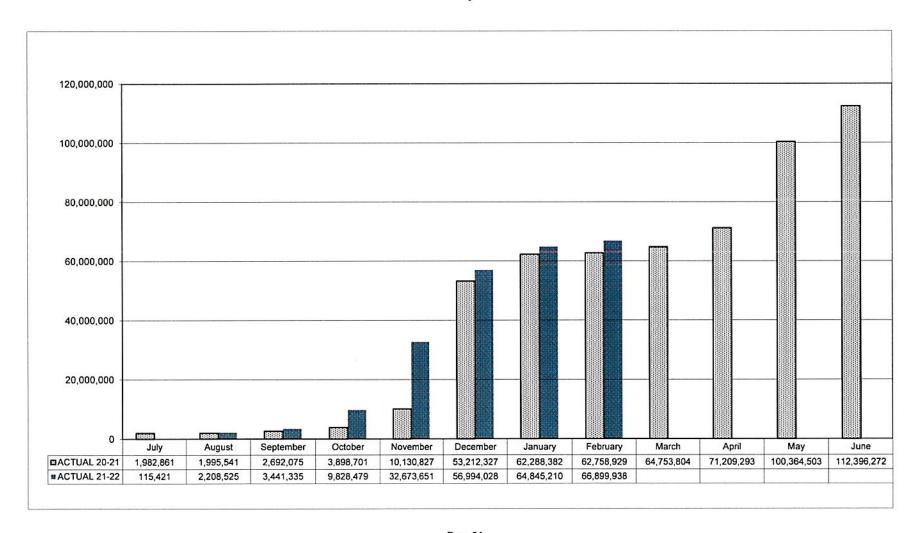

# ROSLYN PUBLIC SCHOOLS CUMULATIVE CASH RECEIPT BY MONTH - GENERAL FUND STATEMENT OF GENERAL FUND RECEIPTS February 2022

Page 3A